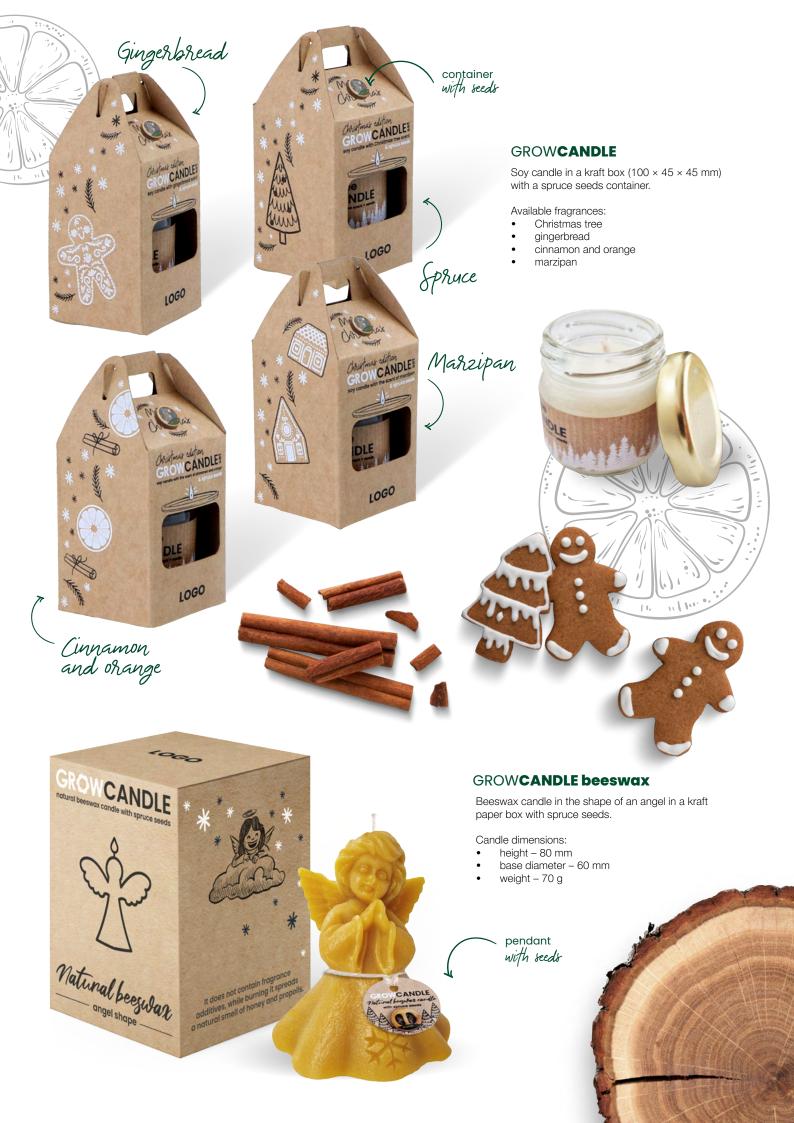

s edition with spruce seeds

## us mai

GROWHONEV



## **GROWHONEY box**

- multiflower honey in a glass jar
- spruce seeds

AURAL

- honey dipper
- personalized label
- capacity: 50 ml
- size of the jar: 50 × 35 mm
- packaging: kraft paper, advertising printing

LOGO

Edycja światecena POT

## **GROWPOT box**

- a small paper pot
- 100% biodegradable capsule with spruce seeds

GWC3D01.2

Christ

Edycja Świąteczna GROW

LOGO

GR

- peat disc with a diameter of 42 mm
- kraft box with printing
- product size: 65 × 60 × 45 mm



Merry Cbristmas

MUN

GWC3D01.1





GROWCARD wood

inserts for wishes

laser cut

folded pass (115 × 165 × 3mm)

eco-friendly HDF insert with laser cut 3D decoration and spruce seeds



GWC3D01.6



wooden insert with wishes GWC3D01.3 **GWC3D**01.4



## GWC3D01.5



Christmas edition for the little ones

## GROWChristmas tree3D

The tree can be colored and assemble by yourself then plant a real spruce in the designated area place.

### Set contains:

tree coloring paper book, magic crayon, metal stand, peat disc, capsule with spruce seeds



0



## GR WChristmas tree3D uj, wysiej i zobacz, co wyrośnie LOGO

-

0

00

6

# LOGO GROWHOUSE for KIDS

BIC

## **GROW**mini HOUSE

Folding cardboard house for colored house can color and open the door

### Set contains:

paper house coloring book, magic crayon, paper pot, peat disc, capsule with spruce seeds