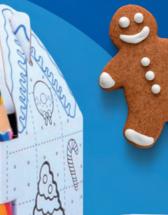

## GROWChristmas tree3D

The tree can be colored and assemble by yourself then plant a real spruce in the designated area place.

### Set contains:

tree coloring paper book, magic crayon, metal stand, peat disc, capsule with spruce seeds

0