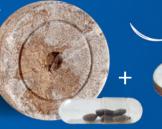

## **GROWPOT box**

- a small paper pot
- 100% biodegradable capsule with spruce seeds

GWC3D01.2

Christ

Edycja Świąteczna GROW

LOGO

GR

- peat disc with a diameter of 42 mm
- kraft box with printing
- product size: 65 × 60 × 45 mm