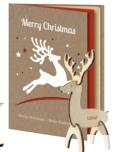

Merry Cbristmas

MUN

GWC3D01.1

GROWCARD wood

inserts for wishes

laser cut

folded pass (115 × 165 × 3mm)

eco-friendly HDF insert with laser cut 3D decoration and spruce seeds

GWC3D01.6

wooden insert with wishes GWC3D01.3 **GWC3D**01.4