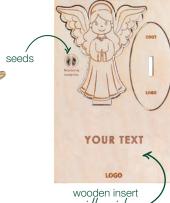

Merry Cbristmas

MUN

GWC3D01.1

GROWCARD wood

inserts for wishes

laser cut

folded pass (115 × 165 × 3mm)

eco-friendly HDF insert with laser cut 3D decoration and spruce seeds

GWC3D01.6

wooden insert with wishes GWC3D01.3 **GWC3D**01.4