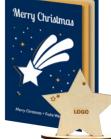

Merry Cbristmas

MUN

GWC3D01.1

GROWCARD wood

inserts for wishes

laser cut

folded pass (115 × 165 × 3mm)

eco-friendly HDF insert with laser cut 3D decoration and spruce seeds