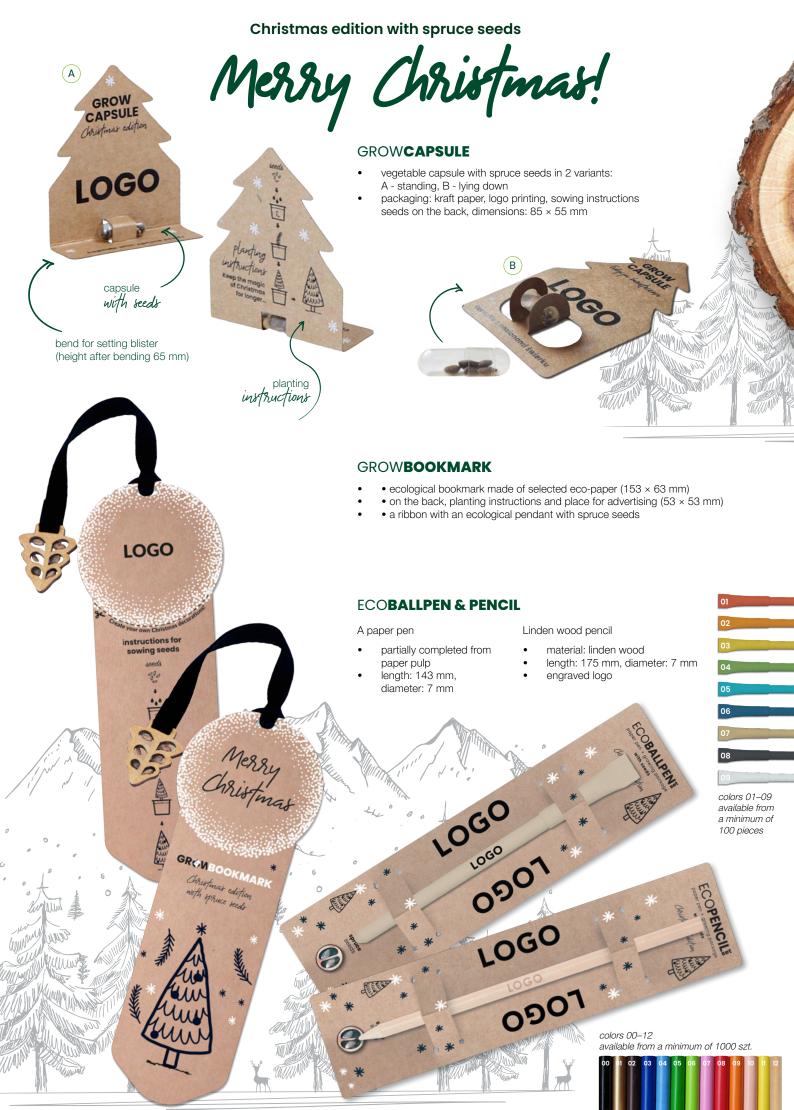

## GROW**KEYCHAIN**

- an ecological Christmas tree-shaped keychain made of birch plywood
- with spruce seeds and place for your logo (40 × 15 mm)
- personalization: engraving or UV printing
- packaging: kraft paper, advertising printing

## **GROWMAGNET**

- ecological magnet made of 3 mm birch plywood
- dimensions: approx. 73 × 54 mm
- personalization: engraving or UV printing
- spruce seeds

that we want the want but the

- packaging: kraft paper,
- advertising printing

planting

GROWSTICK

seeds

## GROW**STICK**

• dimensions: 100 × 66 mm

seeds

Merry Christmas

- personalization: engraving or UV printing
- spruce seeds

200

 $\square$ 

% 0 %

packaging: kraft paper, double-sided printing

Int

East

MAM

MININ

We wish you a joyous Christmas and a New Year filled with prosperity! With appreciation for your business and with warm wishes for a merry Christmas and a prosperous New Year. Metry Christmas!

9TTTTIN

Merry Christmas

UNIP

G

magnetic tape

## **GROWCONFETTI**

- paper confetti with embedded honey flowers seeds .
- 2 cm discs in 4 colours
- packaging: kraft paper, advertising printing

## **GROWCHRISTMAStreeDECORATION**

ecological Christmas decorations made of 3 mm birch plywood

seeds

LOGO

obverse

LOGO

Alla

MANY

TWOJE

LOGO

GR .W

LOGC

LOGO

reverse

GRGMMOBILE STAND

seeds

SPRUCE

2024

\* \* Yean's Edition

LOGO

with flower seeds

OGC

- dimensions: approx. 95 mm
- jute twine
- personalization: engraving or UV printing
- spruce seeds
- packaging: kraft paper, advertising printing

## **GROWMOBILE stand**

an ecological phone stand made of 3 mm birch plywood

1000

- two-sided calendar for 2024
- personalization: engraving or UV printing
- spruce seeds
- packaging: kraft paper, advertising printing

Dimensions:

EREM SILES AND Holendorium i nosionomi swierku Edigia Guiafkaeua

- height 145 mm width 78mm
- thickness 4 mm

Christmas edition with spruce seeds