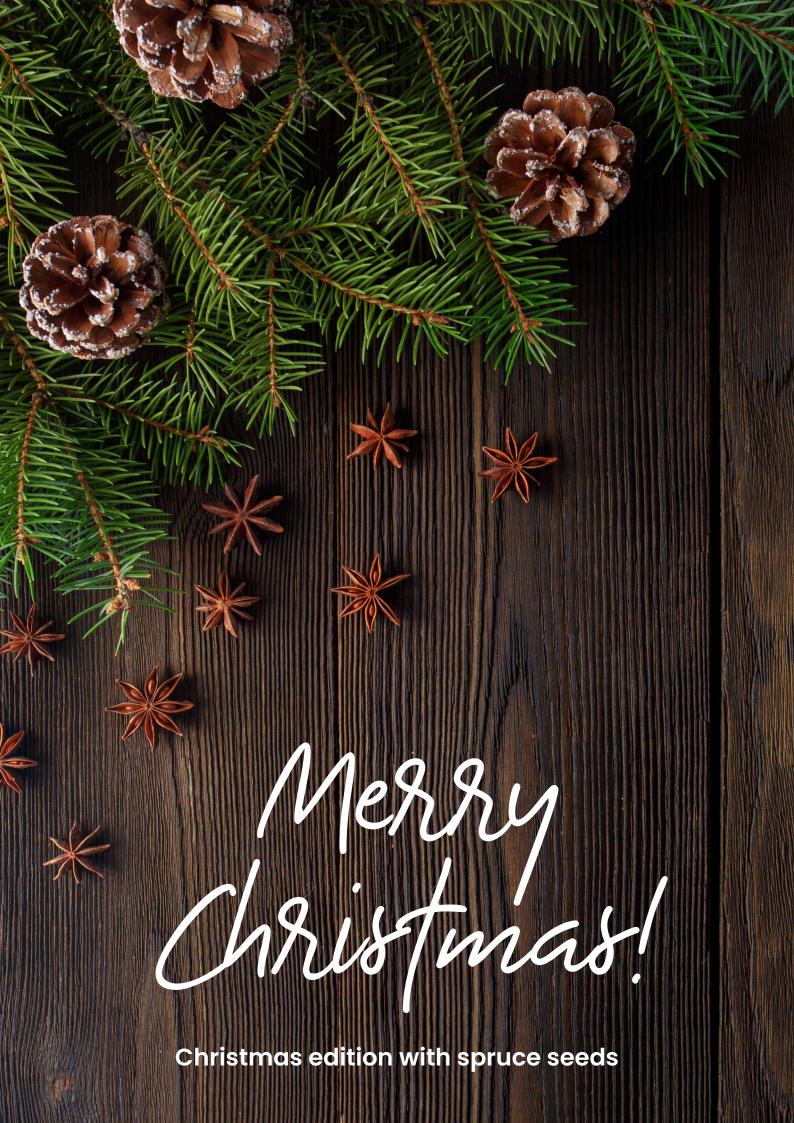

## GROW**KEYCHAIN**

- an ecological Christmas tree-shaped keychain made of birch plywood
- with spruce seeds and place for your logo (40 × 15 mm)
- personalization: engraving or UV printing
- packaging: kraft paper, advertising printing



## **GROWMAGNET**

- ecological magnet made of 3 mm birch plywood
- dimensions: approx. 73 × 54 mm
- personalization: engraving or UV printing
- spruce seeds

that we want the want but the

- packaging: kraft paper,
- advertising printing

planting

GROWSTICK

seeds

## GROW**STICK**

• dimensions: 100 × 66 mm

seeds

Merry Christmas

- personalization: engraving or UV printing
- spruce seeds

200

 $\square$ 

% 0 %

packaging: kraft paper, double-sided printing



Int

East

MAM

MININ

We wish you a joyous Christmas and a New Year filled with pro