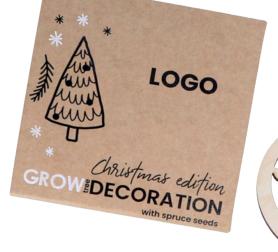

SPRUCE

2024

\* \* Yean's Edition

LOGO

with flower seeds

OGC

- dimensions: approx. 95 mm
- jute twine
- personalization: engraving or UV printing
- spruce seeds
- packaging: kraft paper, advertising printing

Dimensions:

EREM SILES AND Holendorium i nosionomi swierku Edigia Guiafkaeua

- height 145 mm width 78mm
- thickness 4 mm

Christmas edition with spruce seeds